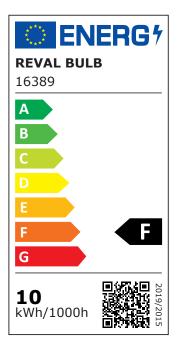

| Correlated colour temperature |                      |
|-------------------------------|----------------------|
| Luminous flux                 | 837lumens            |
| Luminaire's efficiency lm79   | 87lm/W               |
| Warranty                      | 5 years              |
| Source of light               | SANAN LED            |
| Led chip                      | SMD3528              |
| Brand                         | REVAL BULB           |
| Supply voltage                | 24V                  |
| Output                        | 9.6W                 |
| Maximum output                | 9.6W                 |
| Lens angle                    | 120°                 |
| Cri                           | 90                   |
| Sdcm - macadam ellipses       | 3                    |
| Protection class              | IP20                 |
| Lifespan                      | 50000h               |
| Llmf tm21                     | L70 @25°C 50.000h    |
| Length                        | 1000.0mm             |
| Width                         | 8.0mm                |
| Height                        | 1.8mm                |
| Minimum length                | 50.0mm               |
| Work environment              | indoor use           |
| Operation temperature         | -30°C - 70°C         |
| Certificates                  | CE                   |
| Eprel                         | 1252837              |
|                               | A                    |
| Energy class                  | <pre>F f<br/>G</pre> |
|                               |                      |