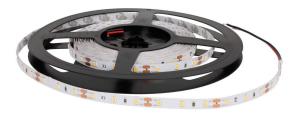

## LED strip REVAL BULB 120LED 1m 24V 9.6W 837Im 120° IP20 930

Product code 16389

Quality LED strip with 3528 LEDs. An ideal choice for decorative lighting!

LED diodes have a long lifespan compared to other light sources, reducing maintenance costs and frequent lamp replacements.

This luminaire is suitable for indoor use only, with an IP20 protection rating.

The specified price is per 1 meter of strip.

There are more meters on the roll, which can be cut according to your needs.

You can trust our products as we sell hundreds of meters of LED strips every day! Send us an inquiry, and we will provide you with an offer!