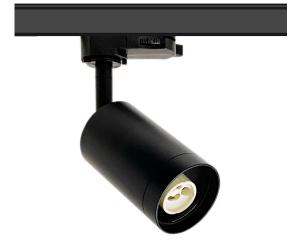

## LED track light PROLUMEN Lunel black 230V GU10 IP20

Product code 16402

With its elegant design, the compact GU10 track light is perfect for home use. The maximum height of the bulb is 75mm.

Featuring an elegant design, the compact GU10 light fixture is ideal for home use. Its minimalist design blends perfectly into various interiors, whether at home, in the office, or in a business environment.

This IP20-rated track light is an ideal choice for home or office environments.

You can choose this Lunel series light as a <u>track light</u>, surface-mounted <u>black</u> or <u>white</u> light, and also as a <u>recessed light</u>.

As a track light, it attaches to the 3F track. The maximum height of the bulb is 75mm.

Come and take a look around our showroom in Tallinn!

Warranty 5 years Brand **PROLUMEN** 230V Supply voltage Maximum output 5W Socket GU10 IP20 Protection class Height 95.0mm Diameter 54.0mm In package 1pc In box 30pcs black Casing colour Casing material aluminum Work environment indoor use Operation temperature -20 ~ 40°C