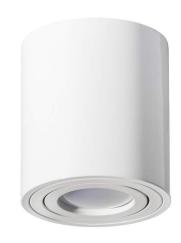

## Luminaire frame OH36 white GU10 IP20

Product code 16409

Striking surface-mounted <u>ceiling light</u>. Suitable for illuminating various indoor spaces. The luminaire has a brushed aluminium black body.

Light is directional in two directions up to 15 degrees. GU10 socket.

Light bulb is not included in the package.

Illuminate your world with LED House professionals - check out our project portfolio here!

Socket GU10 Protection class IP20 Height 84.0mm Diameter 80.0mm Weight 270g In package 1pc In box 20pcs Casing colour white Casing material aluminum **Polishing** matt Work environment indoor use

**Energy class** 