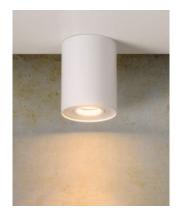

## Luminaire frame OH36 white GU10 IP20

Product code 16409

Striking surface-mounted <u>ceiling light</u>. Suitable for illuminating various indoor spaces. The luminaire has a brushed aluminium black body.

Light is directional in two directions up to 15 degrees. GU10 socket.

Light bulb is not included in the package.

Illuminate your world with LED House professionals - check out our project portfolio here!

Socket GU10 Protection class IP20 Height 84.0mm Diameter 80.0mm Weight 270g In package 1pc In box 20pcs Casing colour white Casing material aluminum **Polishing** matt Work environment indoor use

**Energy class** 