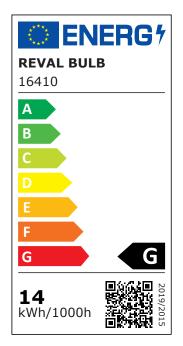

This product requires a power supply unit to operate. You can also find it in the LED house product range!

| Correlated colour temperature | RGB RGB           |
|-------------------------------|-------------------|
| Luminous flux                 | 520lumens         |
| Luminaire's efficiency Im79   | 36lm/W            |
| Warranty                      | 5 years           |
| Source of light               | SANAN LED         |
| Led chip                      | SMD5050           |
| Brand                         | REVAL BULB        |
| Supply voltage                | 24V               |
| Output                        | 14.4W             |
| Maximum output                | 14.4W             |
| Lens angle                    | 120°              |
| Sdcm - macadam ellipses       | 3                 |
| Protection class              | IP20              |
| Lifespan                      | 50000h            |
| Llmf tm21                     | L70 @25°C 50.000h |
| Length                        | 1000.0mm          |
| Width                         | 10.0mm            |
| Height                        | 3.0mm             |
| Minimum length                | 100.0mm           |
| Certificates                  | CE, RoHS          |
| Eprel                         | <u>1265567</u>    |
| Energy class                  | G A<br>G          |