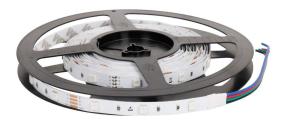

## LED strip REVAL BULB 60LED 1m 24V 14.4W 520lm 120° IP20 RGB

Product code 16410

This colorful <u>LED strip</u> is perfect for creating a cozy atmosphere in dry indoor spaces.

The strip can be extended by soldering. You can connect a maximum of 7-8 meters to one power supply unit.

The back side of the strip has 3M double-sided tape, making installation particularly convenient. For best durability and heat dissipation, we recommend installing it with an aluminum profile.

The specified price is per meter of the strip.

This product requires a power supply unit to operate. You can also find it in the LED house product range!

| Correlated colour temperature | RGB RGB           |
|-------------------------------|-------------------|
| Luminous flux                 | 520lumens         |
| Luminaire's efficiency Im79   | 36lm/W            |
| Warranty                      | 5 years           |
| Source of light               | SANAN LED         |
| Led chip                      | SMD5050           |
| Brand                         | REVAL BULB        |
| Supply voltage                | 24V               |
| Output                        | 14.4W             |
| Maximum output                | 14.4W             |
| Lens angle                    | 120°              |
| Sdcm - macadam ellipses       | 3                 |
| Protection class              | IP20              |
| Lifespan                      | 50000h            |
| Llmf tm21                     | L70 @25°C 50.000h |
| Length                        | 1000.0mm          |
| Width                         | 10.0mm            |
| Height                        | 3.0mm             |
| Minimum length                | 100.0mm           |
| Certificates                  | CE, RoHS          |
| Eprel                         | <u>1265567</u>    |
| Energy class                  | G A<br>G          |