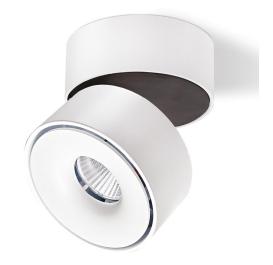

## LED downlight LAHTI MINI white 230V 9W 550Im 35° IP20 TRIAC 930 Product code 16411

Modern black LED ceiling light.

Its minimalist design blends perfectly into various interiors, whether at home, in the office, or in a business environment.

This ceiling light with IP20 protection class is an ideal choice for home or office environments, providing warm white light at a temperature of 3000K.

Thanks to CRI90, the LED light is capable of rendering colors naturally, contributing to the overall atmosphere and feeling of the room.

Improve the quality of light in your everyday life and choose a top-notch lighting solution from the LED house product range!

Correlated colour temperature warm white 3000K

Luminous flux 550lumens Luminaire's efficiency Im79 61lm/W Warranty 2 years Source of light **PHILIPS LED** Supply voltage 230V Dimmable TRIAC Output 9W Maximum output 9W Lens angle 35° Cri 90 Protection class IP20 30000h Lifespan Height 80.0mm Diameter 78.0mm Weight 410g In box 24pcs Casing colour white