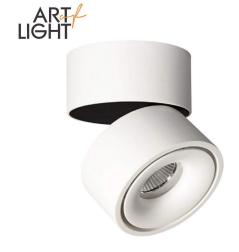

## LED downlight LAHTI MINI TRIAC white 230V 9W 550lm 35° IP20 930 $\,$

Product code 16411

Modern black LED ceiling light.

Its minimalist design blends perfectly into various interiors, whether at home, in the office, or in a business environment.

This ceiling light with IP20 protection class is an ideal choice for home or office environments, providing warm white light at a temperature of 3000K.

Thanks to CRI90, the LED light is capable of rendering colors naturally, contributing to the overall atmosphere and feeling of the room.