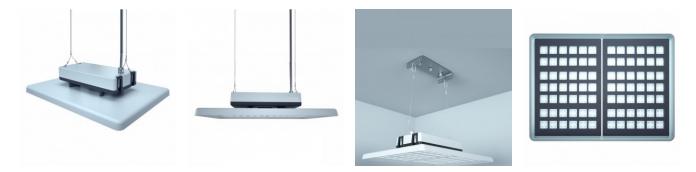

## LED sports hall light PROLUMEN Arena HB150 UGR19 gray 230V 150W 24000lm 80° IP65 DALI 840

Product code 16417

Applications: sports halls, workshops, event arenas, industries, etc.

All details of the luminaire are shatterproof!

The luminaire lens is made of polycarbonate. Polycarbonate is a thermoplastic polymer used in various applications due to its durability, lightweight, and transparency.

In case of malfunction within 5 years, the luminaire will be replaced with a new one.