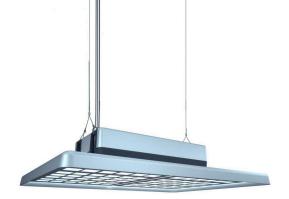

## LED sports hall light PROLUMEN Arena HB150 UGR19 gray 230V 150W 24000lm 80° IP65 DALI 840

Product code 16417

Applications: sports halls, workshops, event arenas, industries, etc.

All details of the luminaire are shatterproof!