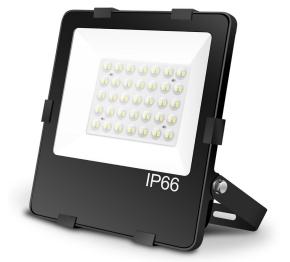

## LED floodlight PROLUMEN Recon black 230V 100W 15000lm 90° IP66 740 Product code 16421

A reliable <u>LED floodlight</u> for illuminating areas and parking lots.

The floodlight's protection class is IP66 and IK08, which means the light fixture withstands outdoor conditions excellently.

Power factor 0.90 Output 100W Maximum output 100W 90° Lens angle Cri 70 Sdcm - macadam ellipses 6 Protection class IP66 Lifespan 35000h

Llmf tm21 L80B10 @25°C 50.000h

Length 354.0mm Width 319.0mm Height 53.0mm In package 1pc In box 4pcs Casing colour black Casing material aluminum Polishing matt