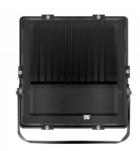

## LED floodlight PROLUMEN Recon black 230V 100W 15000lm 90° IP66 740 Product code 16421

A reliable <u>LED floodlight</u> for illuminating areas and parking lots.

The floodlight's protection class is IP66 and IK08, which means the light fixture withstands outdoor conditions excellently.

Power factor 0.90 Output 100W Maximum output 100W 90° Lens angle Cri 70 Sdcm - macadam ellipses 6 Protection class IP66 Lifespan 35000h

Llmf tm21 L80B10 @25°C 50.000h

Length 354.0mm Width 319.0mm Height 53.0mm In package 1pc In box 4pcs Casing colour black Casing material aluminum Polishing matt