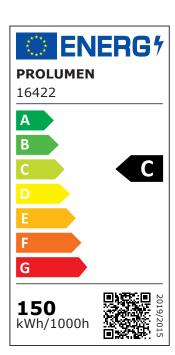

perienced team of LED House - let's bring your vision to life!



Correlated colour temperature pure white 4000K

Luminous flux 22500lumens
Luminaire's efficiency Im79 150lm/W
Warranty 5 years
Source of light PHILIPS LED
Power supply SOSEN
Brand PROLUMEN
Supply voltage 230V

Power factor 0.90 Output 150W Maximum output 150W Lens angle 90° Cri 70 Sdcm - macadam ellipses 6 Protection class IP66 Lifespan 35000h

Llmf tm21 L80B10 @25°C 50.000h

Length 400.0mm Width 359.0mm Height 63.0mm In package 1pc In box 4pcs Casing colour black Casing material aluminum Polishing matt

No. of switches 30000times

Impact resistance IK08

Work environment indoor / outdoor use Operation temperature  $-25^{\circ}\text{C} - +45^{\circ}\text{C}$  Certificates CE, RoHS Eprel  $\frac{1351183}{}$ 

Energy class