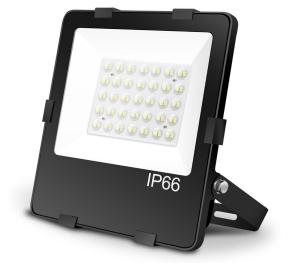

## LED floodlight PROLUMEN Recon black 230V 150W 22500lm 90° IP66 740 Product code 16422

A reliable <u>LED floodlight</u> for illuminating areas and parking lots.

The floodlight's protection class is IP66 and IK08, which means the light fixture withstands outdoor conditions excellently.

Power factor 0.90 Output 150W Maximum output 150W Lens angle 90° Cri 70 Sdcm - macadam ellipses 6 Protection class IP66 Lifespan 35000h

Llmf tm21 L80B10 @25°C 50.000h

Length 400.0mm Width 359.0mm Height 63.0mm In package 1pc In box 4pcs Casing colour black Casing material aluminum Polishing matt

No. of switches 30000times

Impact resistance IK08

Work environment indoor / outdoor use Operation temperature  $-25^{\circ}\text{C} - +45^{\circ}\text{C}$  Certificates CE, RoHS Eprel  $\frac{1351183}{}$ 