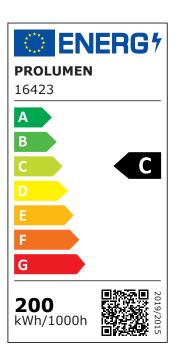

Correlated colour temperature pure white 4000K

Luminous flux 30000lumens
Luminaire's efficiency Im79 150lm/W
Warranty 5 years
Source of light PHILIPS LED
Power supply SOSEN
Brand PROLUMEN
Supply voltage 230V

Power factor 0.90 Output 200W Maximum output 200W Lens angle 90° Cri 70 Sdcm - macadam ellipses 6 Protection class IP66 Lifespan 35000h

Llmf tm21 L80B10 @25°C 50.000h

Length 430.0mm Width 389.0mm Height 63.0mm In package 1pc In box 3pcs Casing colour black Casing material aluminum Polishing matt

No. of switches 30000times

Impact resistance IK08

Work environment indoor / outdoor use
Operation temperature -25°C - +45°C
Certificates CE, RoHS
Eprel 1351184

Energy class