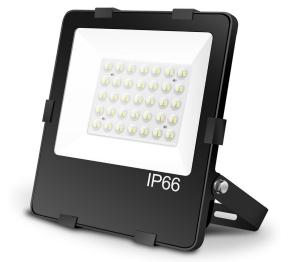

## LED floodlight PROLUMEN Recon black 230V 200W 30000lm 90° IP66 740 Product code 16423

A reliable <u>LED floodlight</u> for illuminating areas and parking lots.

The floodlight's protection class is IP66 and IK08, which means the light fixture withstands outdoor conditions excellently.

Power factor 0.90 Output 200W Maximum output 200W Lens angle 90° Cri 70 Sdcm - macadam ellipses 6 Protection class IP66 Lifespan 35000h

Llmf tm21 L80B10 @25°C 50.000h

Length 430.0mm Width 389.0mm Height 63.0mm In package 1pc In box 3pcs Casing colour black Casing material aluminum Polishing matt