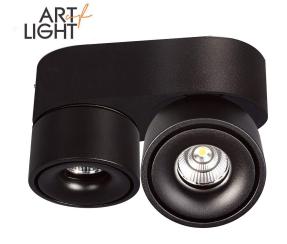

## LED downlight LAHTI MINI 2X9W TRIAC black 230V 18W 1050lm 35° IP20 930

Product code 16426

LAHTI MINI surface-mounted LED luminaire.

Modern and elegant, offering minimalist design that fits various interiors.

This luminaire, with IP20 protection rating, is an ideal choice for home or office environments, providing warm white light at 3000K.

With this LED lamp, you can keep colors true to life in living spaces, making it suitable as the main light source in a room! The lamp body is made of aluminum, in a matte black finish.

The 18W LAHTI MINI is also dimmable (TRIAC).

With proper use, the luminaire is energy-efficient, environmentally friendly, and has a very long lifespan (50,000 hours).

Elevate the quality of your everyday lighting and choose a top-notch lighting solution from the LED house product range!