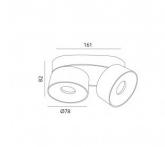

Correlated colour temperature warm white 3000K

Luminous flux1050lumensLuminaire's efficiency lm7958lm/WWarranty2 yearsSource of lightPHILIPS LED

Source of light **PHILIPS LED** Supply voltage 230V Dimmable TRIAC Output 18W 35° Lens angle Cri 90 Protection class IP20 Lifespan 30000h 161.0mm Length Width 78.0mm Height 82.0mm Weight 820g In box 12pcs Casing colour black Casing material aluminum Work environment indoor use Certificates CE, RoHS