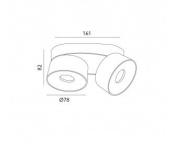

| Correlated colour temperature | warm white 3000K |
|-------------------------------|------------------|
| Luminous flux                 | 1050lumens       |
| Luminaire's efficiency lm79   | 58lm/W           |
| Warranty                      | 2 years          |
| Source of light               | PHILIPS LED      |
| Supply voltage                | 230V             |
| Dimmable                      | TRIAC            |
| Output                        | 18W              |
| Maximum output                | 18W              |
| Lens angle                    | 35°              |
| Cri                           | 90               |
| Protection class              | IP20             |
| Lifespan                      | 30000h           |
| Length                        | 161.0mm          |
| Width                         | 78.0mm           |
| Height                        | 82.0mm           |
| Weight                        | 820g             |
| In box                        | 12pcs            |
| Casing colour                 | white            |
| Casing material               | aluminum         |
| Work environment              | indoor use       |
| Certificates                  | CE, RoHS         |
| Energy class                  | G A<br>G         |