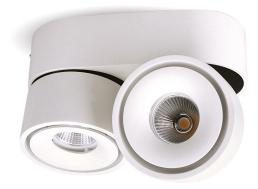

## LED downlight LAHTI MINI 2X9W white 230V 18W 1050lm 35° IP20 TRIAC 930

Product code 16427

LAHTI MINI surface-mounted LED luminaire.

Modern and elegant, offering minimalist design that fits various interiors.

This luminaire, with IP20 protection rating, is an ideal choice for home or office environments, providing warm white light at 3000K.

With this LED lamp, you can keep colors true to life in living spaces, making it suitable as the main light source in a room! The lamp body is made of aluminum, in a matte black finish.