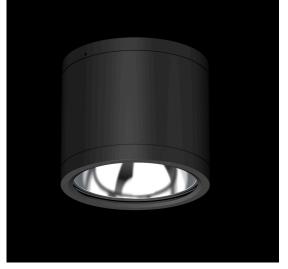

## LED luminaire PROLUMEN DL269B 3 black round 230V 15W 1300lm 70° IP65 830

Product code 16432

Cylindrical PROLUMEN LED light for every interior!

IP65 protection class means that the luminaire is water and dust resistant, making it suitable for outdoor use.

Llmf tm21 L80B10 @25°C 50.000h

IP65

50000h

Height 107.0mm Diameter 90.0mm Weight 600g Package weight 646g In package 1pc In box 12pcs black Casing colour Casing material aluminum Shape round IK08 Impact resistance