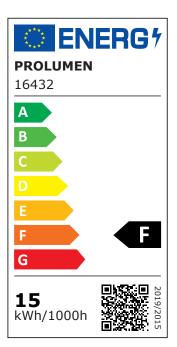

1300lumens Luminous flux Luminaire's efficiency Im79 87lm/W Warranty 5 years **Brand PROLUMEN** Supply voltage 230V Power factor 0.90 Output 15W Maximum output 15W Lens angle 70° 80 Cri Ugr 22 Sdcm - macadam ellipses 6

Work environment indoor / outdoor use

Certificates CE, RoHS Eprel 2470365

**Energy class** 

Protection class

Lifespan