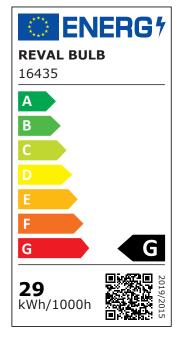

B Product code 16435

REVAL BULB 3535 <u>LED strip</u> for creating ambiance in dry indoor spaces!

LED diodes have a long lifespan compared to other light sources, reducing maintenance costs and frequent bulb changes.

This LED strip adds RGB (red, green, blue) light to the room, making it the perfect tool for creating light effects!

The specified price is per meter of the strip.

Correlated colour temperature RGB RGB
Luminous flux 1040lumens
Luminaire's efficiency Im79 36lm/W
Warranty 5 years
Led chip SMD3535
Brand REVAL BULB

Supply voltage 24V Output 28.8W Maximum output 28.8W 120° Lens angle Sdcm - macadam ellipses 3 **IP66** Protection class Lifespan 50000h Length 1000.0mm Width 12.0mm Height 3.4mm Minimum length 50.0mm CE, RoHS Certificates <u>134061</u>1 Eprel

**Energy class**