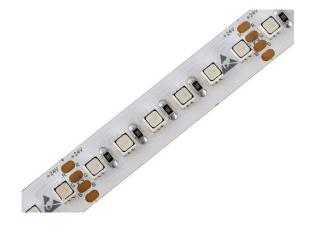

## LED strip REVAL BULB 120LED 1m nano 24V 28.8W 1040lm 120° IP66 RGB Product code 16435

REVAL BULB 3535 <u>LED strip</u> for creating ambiance in dry indoor spaces!

LED diodes have a long lifespan compared to other light sources, reducing maintenance costs and frequent bulb changes.

This LED strip adds RGB (red, green, blue) light to the room, making it the perfect tool for creating light effects!

The specified price is per meter of the strip.

Correlated colour temperature RGB RGB
Luminous flux 1040lumens
Luminaire's efficiency Im79 36lm/W
Warranty 5 years
Led chip SMD3535
Brand REVAL BULB

Supply voltage 24V Output 28.8W Maximum output 28.8W 120° Lens angle Sdcm - macadam ellipses 3 **IP66** Protection class Lifespan 50000h Length 1000.0mm Width 12.0mm Height 3.4mm Minimum length 50.0mm CE, RoHS Certificates <u>134061</u>1 Eprel