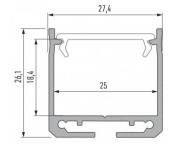

Trust your lighting project to the experienced team of LED House - let's bring your vision to life!

Brand LUMINES
Length 3000.0mm
Width 27.4mm
Height 26.1mm
Casing colour silvery
Casing material aluminum
Manufacturer's homepage lumines.uk