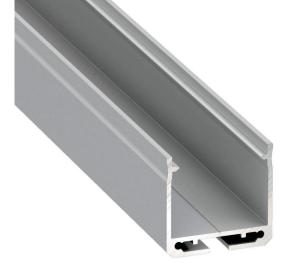

## **Aluminium profile LUMINES DILEDA 3m silvery**

Product code 16457

A surface-mounted aluminum profile is a practical method for installing an LED strip effectively. With an aluminum profile, there is no risk of the LED strip shifting out of place, and the profile cover maintains uniform and cozy light distribution.

The profile is durable yet lightweight, ensuring a long lifespan and stability. Installing a surface-mounted aluminum profile is very easy.

An aluminum profile is ideal for use in many different rooms. In the kitchen, a high-power LED strip with an aluminum profile works well above the work surface. In the living room, this combination can create cozy accent lighting. High IP-rated products are perfect for bathrooms, and in retail, LED strips with aluminum profiles are ideal for highlighting products!