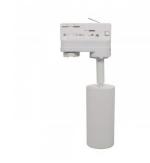

## LED track light PROLUMEN Bolton with honeycomb filter white 230V 10W 1000lm 24° IP20 TRIAC 940

Product code 16458

An elegantly simple design LED track light. White in color, compact in size, this LED light is perfect for home use.

The light is designed for indoor use (IP20). The light beam does not distort the true colors of the room (CRI90), and the light temperature of 3000K maintains warm white light in the room. The light also features a honeycomb filter, which prevents the characteristic glare of bright light.

This LED track light attaches to a 3F track, which is also available in the LED house product range!

Correlated colour temperature pure white 4000K

Luminous flux

Luminaire's efficiency Im79

Warranty

Source of light

Power supply

Brand

PROLUMEN

Supply voltage 230V Power factor 0.80 Dimmable TRIAC Output 10W 24° Lens angle Cri 90 Sdcm - macadam ellipses 3 Protection class IP20 Lifespan 50000h Height 110.0mm Diameter 50.0mm Weight 460g In box 30pcs

Casing material aluminum

Polishing matt

Work environment indoor use

Operation temperature  $-20 \sim 40^{\circ}\text{C}$ Certificates CE, RoHS

Eprel 1342617

white

Energy class

Casing colour