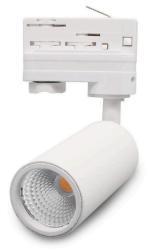

## LED track light PROLUMEN Bolton with honeycomb filter white 230V 10W 1000lm 24° IP20 TRIAC 940

Product code 16458

An elegantly simple design LED track light. White in color, compact in size, this LED light is perfect for home use.

The light is designed for indoor use (IP20). The light beam does not distort the true colors of the room (CRI90), and the light temperature of 3000K maintains warm white light in the room. The light also features a honeycomb filter, which prevents the characteristic glare of bright light.

This LED track light attaches to a 3F track, which is also available in the LED house product range!

Correlated colour temperature pure white 4000K

Luminous flux

Luminaire's efficiency Im79

Warranty

Source of light

Power supply

Brand

PROLUMEN

Supply voltage 230V Power factor 0.80 Dimmable TRIAC Output 10W 24° Lens angle Cri 90 Sdcm - macadam ellipses 3 Protection class IP20 Lifespan 50000h Height 110.0mm Diameter 50.0mm Weight 460g In box 30pcs

Casing material aluminum

Polishing matt

Work environment indoor use

Operation temperature  $-20 \sim 40^{\circ}\text{C}$ Certificates CE, RoHS

Eprel 1342617

white

Energy class

Casing colour