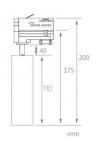

Power supply

Brand

PROLUMEN

Supply voltage 230V Power factor 0.80 Dimmable TRIAC Output 10W 24° Lens angle Cri 90 Sdcm - macadam ellipses 3 Protection class IP20 Lifespan 50000h Height 110.0mm Diameter 50.0mm Weight 460g In box 30pcs