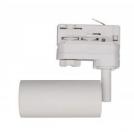

## LED track light PROLUMEN Bolton with honeycomb filter white 230V 10W 1000lm 24° IP20 TRIAC 940

Product code 16458

An elegantly simple design LED track light. White in color, compact in size, this LED light is perfect for home use.

This LED track light attaches to a 3F track, which is also available in the LED house product range!

Correlated colour temperature pure white 4000K

Luminous flux

Luminaire's efficiency Im79

Warranty

Source of light