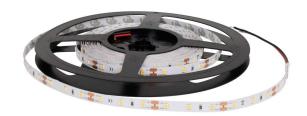

## LED strip REVAL BULB 60LED 1m 12V 4.8W 398lm 120° IP20 927

Product code 16471

Quality LED strip with 3528 LEDs. An ideal choice for decorative lighting!

LED diodes have a long lifespan compared to other light sources, reducing maintenance costs and frequent lamp replacements.

This luminaire is suitable for indoor use only, with an IP20 protection rating.

The specified price is per 1 meter of strip.

There are more meters on the roll, which can be cut according to your needs.

You can trust our products as we sell hundreds of meters of LED strips every day! Send us an inquiry, and we will provide you with an offer!

Correlated colour temperature warm white 2700K

Luminous flux398lumensLuminaire's efficiency Im7983Im/WWarranty5 yearsSource of lightSANAN LEDLed chipSMD3528BrandREVAL BULB

Supply voltage 12V Output 4.8W Maximum output 4.8W Lens angle 120° Cri 90 Sdcm - macadam ellipses 3 IP20 Protection class Lifespan 50000h