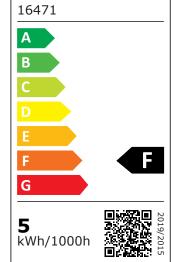

**Energy class** 

○ ENERG\*

**REVAL BULB** 

Correlated colour temperature warm white 2700K

Luminous flux398lumensLuminaire's efficiency Im7983Im/WWarranty5 yearsSource of lightSANAN LEDLed chipSMD3528BrandREVAL BULB

Supply voltage 12V Output 4.8W Maximum output 4.8W Lens angle 120° Cri 90 Sdcm - macadam ellipses 3 IP20 Protection class Lifespan 50000h