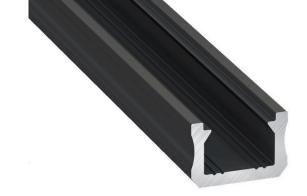

## **Aluminium profile LUMINES Type X 2m black**

Product code 16476

A surface-mounted aluminum profile is a practical method for installing an LED strip effectively. With an aluminum profile, there is no risk of the LED strip shifting out of place, and the profile cover maintains uniform and cozy light distribution.

The profile is durable yet lightweight, ensuring a long lifespan and stability. Installing a surface-mounted aluminum profile is very easy.

An aluminum profile is ideal for use in many different rooms. In the kitchen, a high-power LED strip with an aluminum profile works well above the work surface. In the living room, this combination can create cozy accent lighting. High IP-rated products are perfect for bathrooms, and in retail, LED strips with aluminum profiles are ideal for highlighting products!