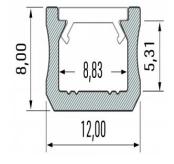

Trust your lighting project to the experienced team of LED House - let's bring your vision to life!

Brand LUMINES
Width 12.0mm
Height 9.3mm
Casing colour black
Casing material aluminum
Polishing matt
Manufacturer's homepage lumines.uk