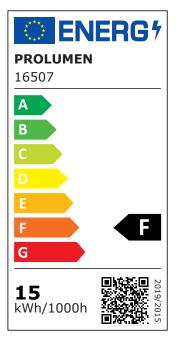

This light fixture is intended for indoor use only.

Correlated colour temperature warm white 3000K

1300lumens Luminous flux Luminaire's efficiency Im79 87lm/W Warranty 5 years **Brand PROLUMEN** Supply voltage 230V Power factor 0.90 Dimmable **TRIAC** Output 15W Maximum output 15W Lens angle 36° Cri 80 Sdcm - macadam ellipses 5

Protection class

Lifespan

**Energy class** 

Llmf tm21 L80B10 @25°C 50.000h

IP20

50000h

Height 186.0mm

Diameter 85.0mm