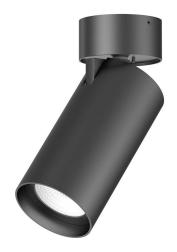

## Ceiling light PROLUMEN DL207 black 230V 15W 1300lm 36° IP20 TRIAC 830

Product code 16507

Looking to highlight the impressive features of your space even more? Choose a spot light for this purpose and illuminate every dark corner!

This LED spotlight with adjustable light beam is a great tool to showcase wall-mounted artworks, vases on shelves, and even the nightstand next to the bed.

LED lights have been widely used as focus lighting in shopping centers, display windows, museums, and homes!

The direction of the light beam can be adjusted vertically up to 90 degrees and horizontally up to 330 degrees. The simple and unique design of the light fixture doesn't distract attention from the focal point, making it suitable for various interiors.

This light fixture is intended for indoor use only.

Correlated colour temperature warm white 3000K

1300lumens Luminous flux Luminaire's efficiency Im79 87lm/W Warranty 5 years **Brand PROLUMEN** Supply voltage 230V Power factor 0.90 Dimmable **TRIAC** Output 15W Maximum output 15W Lens angle 36° Cri 80 Sdcm - macadam ellipses 5

Casing colour black

Casing material aluminum

Work environment indoor use

Certificates CE, RoHS

Eprel 2245205