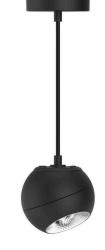

## Pendant light PROLUMEN PD322 black 230V 14W 1446lm 36° IP20 930 Product code 16513

Modern lighting solution for home and office!

Elegant and functional - this round pendant light is an excellent choice for those who appreciate simplicity and modernity in their home or workspace design.

This light fixture is intended for indoor use only, with IP20 protection class.

Option to order with different light temperatures LED 2700K, 3000K, 4000K, 5000K.

Option to order with different lens optics 36°/60°.

Cable length 1200mm.

| Correlated colour temperature | warm white 3000K |
|-------------------------------|------------------|
| Luminous flux                 | 1446lumens       |
| Luminaire's efficiency lm79   | 103lm/W          |
| Warranty                      | 5 years          |
| Brand                         | PROLUMEN         |
| Supply voltage                | 230V             |
| Power factor                  | 0.90             |
| Output                        | 14W              |
| Maximum output                | 14W              |
| Lens angle                    | 36°              |
| Cri                           | 90               |
| Sdcm - macadam ellipses       | 6                |
| Protection class              | IP20             |
| Lifespan                      | 50000h           |
| Height                        | 96.0mm           |
| Diameter                      | 120.0mm          |
| Weight                        | 980g             |
| Package weight                | 1120g            |
| In package                    | 1pc              |
| In box                        | 12pcs            |
| Casing colour                 | black            |
| Casing material               | aluminum         |
| Polishing                     | matt             |
| Work environment              | indoor use       |
| Operation temperature         | -20 ~ 45°C       |
| Certificates                  | CE, RoHS         |
| Energy class                  | EG               |