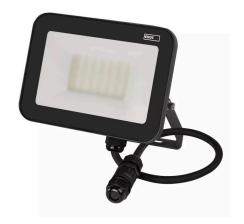

## LED floodlight EMOS INOVO black 230V 20W 2200lm 120° IP65 840

Product code 16516

A reliable <u>LED floodlight</u> for illuminating areas and parking lots.

The floodlight's protection class is IP65, which means the light fixture withstands outdoor conditions excellently.

Correlated colour temperature pure white 4000K

Luminous flux 2200lumens Luminaire's efficiency Im79 110lm/W Warranty 5 years **Brand EMOS** 230V Supply voltage Power factor 0.70 20W Output 20W Maximum output 120° Lens angle Cri 80 Protection class IP65 Lifespan 50000h Length 135.0mm Width 95.0mm Height 28.0mm In package 1pc

Casing material aluminum + glass

Impact resistance IK07

Work environment outdoor use Operation temperature  $-20 \sim 40^{\circ}\text{C}$ 

Energy class

Casing colour

black