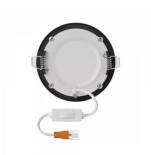

## LED panel EMOS NEXXO D170 black round 230V 12.5W 1050lm CRI80 110° IP40/20 3000K, 3500K, 4000K 3CCT

Product code 16568

Luminous flux

The EMOS NEXXO LED circular panel is a stylish and functional lighting solution that fits perfectly into various indoor spaces, including homes, offices, and public areas.

The panel's light temperature is adjustable, ranging from warm light to daylight.

Improve the quality of light in your everyday life and choose a top-quality lighting solution from the <u>LED</u> house product range!

Correlated colour temperature 3CCT 3000K, 3500K, 4000K

1050lumens

Luminaire's efficiency Im79 84lm/W Warranty 3 years Power supply **LIFUD Brand EMOS** Supply voltage 230V Power factor 0.50 Output 12.5W Maximum output 12.5W Lens angle 110° Cri 80 Protection class IP40/20 Lifespan 30000h Height 21.0mm 170.0mm Diameter Installation opening diameter 155mm Weight 300g Package weight 350g In package 1pc Casing colour black aluminum Casing material Polishing matt Shape round Certificates CE