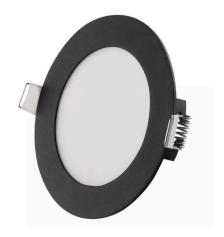

## LED panel EMOS NEXXO D170 black round 230V 12.5W 1050lm CRI80 110° IP40/20 3000K, 3500K, 4000K 3CCT

Product code 16568

Luminous flux

The EMOS NEXXO LED circular panel is a stylish and functional lighting solution that fits perfectly into various indoor spaces, including homes, offices, and public areas.

The panel's light temperature is adjustable, ranging from warm light to daylight.

Improve the quality of light in your everyday life and choose a top-quality lighting solution from the <u>LED</u> house product range!

Correlated colour temperature 3CCT 3000K, 3500K, 4000K

1050lumens

Luminaire's efficiency Im79 84lm/W Warranty 3 years Power supply **LIFUD Brand EMOS** Supply voltage 230V Power factor 0.50 Output 12.5W Maximum output 12.5W Lens angle 110° Cri 80 Protection class IP40/20 Lifespan 30000h Height 21.0mm 170.0mm Diameter Installation opening diameter 155mm Weight 300g Package weight 350g In package 1pc Casing colour black aluminum Casing material Polishing matt Shape round Certificates CE