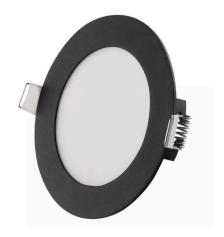

## LED panel EMOS NEXXO D225 black round 230V 18W 1600lm CRI80 110° IP40/20 3000K, 3500K, 4000K 3CCT

Product code 16569

The EMOS NEXXO LED circular panel is a stylish and functional lighting solution that fits perfectly into various indoor spaces, including homes, offices, and public areas.

The panel's light temperature is adjustable, ranging from warm light to daylight.

Improve the quality of light in your everyday life and choose a top-quality lighting solution from the <u>LED</u> house product range!

Correlated colour temperature 3CCT 3000K, 3500K, 4000K

Luminous flux 1600lumens Luminaire's efficiency Im79 89lm/W Warranty 3 years Power supply **LIFUD Brand EMOS** Supply voltage 230V Power factor 0.90 Output 18W Maximum output 18W Lens angle 110° Cri 80 Protection class IP40/20 Lifespan 30000h Height 21.0mm 225.0mm Diameter Installation opening diameter 205mm Weight 450g Package weight 500g In package 1pc Casing colour black aluminum Casing material Polishing matt Shape round Certificates CE