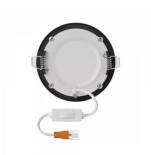

## LED panel EMOS NEXXO D225 black round 230V 18W 1600lm CRI80 110° IP40/20 3000K, 3500K, 4000K 3CCT

Product code 16569

The EMOS NEXXO LED circular panel is a stylish and functional lighting solution that fits perfectly into various indoor spaces, including homes, offices, and public areas.

The panel's light temperature is adjustable, ranging from warm light to daylight.

Improve the quality of light in your everyday life and choose a top-quality lighting solution from the <u>LED</u> house product range!

Correlated colour temperature 3CCT 3000K, 3500K, 4000K

Luminous flux 1600lumens Luminaire's efficiency Im79 89lm/W Warranty 3 years Power supply **LIFUD Brand EMOS** Supply voltage 230V Power factor 0.90 Output 18W Maximum output 18W Lens angle 110° Cri 80 Protection class IP40/20 Lifespan 30000h Height 21.0mm 225.0mm Diameter Installation opening diameter 205mm Weight 450g Package weight 500g In package 1pc Casing colour black aluminum Casing material Polishing matt Shape round Certificates CE