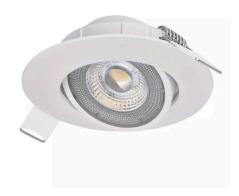

## LED downlight EMOS SIMMI white round 230V 5W 450lm 100° IP20 840 Product code 16571

Adjustable LED light fixture.

This small luminaire is well-suited for various living spaces, such as the living room and kitchen. The luminaire can be installed recessed into the wall, ceiling, or even into a flat surface.

From the LED House selection, you can find this model available in both warm white (3000K) and daylight (4000K) options.

The IP20 protection class indicates that the luminaire is suitable for indoor environments.

Improve the quality of light in your everyday life and choose a top-notch lighting solution from <a href="the LED">the LED</a> house product range!

Correlated colour temperature pure white 4000K

450lumens Luminous flux Luminaire's efficiency Im79 90lm/W Warranty 3 years **Brand EMOS** Supply voltage 230V Power factor 0.50 Output 5W Maximum output 5W Lens angle 100° 80 Cri Protection class IP20 25000h Lifespan Height 25.0mm Diameter 90.0mm Installation opening diameter 68-70mm Weight 50g

Weight 50g
Package weight 100g
In package 1pc
Casing colour white

Casing material aluminum + plastic

Polishing matt
Shape round
Work environment indoor use
Certificates CE, RoHS

Energy class