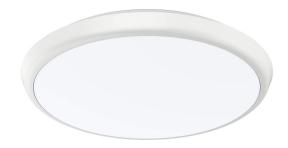

## Dome light PROLUMEN AL08 D300 white 230V 18W 1710lm 120° IP54 830

Product code 16581

Premium-class LED ceiling light. With a classic round design.

This surface-mounted luminaire can be installed on both ceilings and walls.

Ideal luminaire for illuminating shops, staircases, parking lots, restrooms, warehouses.

The IP54 protection class means that this luminaire is protected against ordinary dust and splashing from any direction.