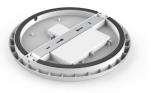

## Dome light PROLUMEN AL08 D300 white 230V 18W 1710lm 120° IP54 830

Product code 16581

Premium-class LED ceiling light. With a classic round design.

This surface-mounted luminaire can be installed on both ceilings and walls.

Improve the quality of light in your everyday life and choose a top-notch lighting solution from the LED house product range!

| Correlated colour temperature | warm white 3000K |
|-------------------------------|------------------|
| Luminous flux                 | 1710lumens       |
| Luminaire's efficiency lm79   | 95lm/W           |
| Warranty                      | 5 years          |
| Brand                         | <b>PROLUMEN</b>  |
| Supply voltage                | 230V             |
| Power factor                  | 0.90             |
| Output                        | 18W              |
| Maximum output                | 18W              |
| Lens angle                    | 120°             |
| Cri                           | 80               |
| Sdcm - macadam ellipses       | 6                |
| Protection class              | IP54             |
| Lifespan                      | 40000h           |
| Height                        | 40.0mm           |
| Diameter                      | 300.0mm          |
| Weight                        | 800g             |
| Package weight                | 930g             |
| In package                    | 1pc              |
| In box                        | 10pcs            |
| Casing colour                 | white            |
| Casing material               | plastic          |
| Impact resistance             | IK08             |
| Operation temperature         | -20 ~ 45°C       |
| Certificates                  | CE, RoHS         |
| Eprel                         | <u>1442976</u>   |
| Energy class                  | E A<br>G         |