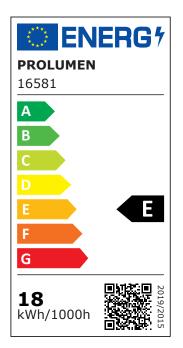

Improve the quality of light in your everyday life and choose a top-notch lighting solution from the LED house product range!

| Correlated colour temperature | warm white 3000K |
|-------------------------------|------------------|
| Luminous flux                 | 1710lumens       |
| Luminaire's efficiency lm79   | 95lm/W           |
| Warranty                      | 5 years          |
| Brand                         | <b>PROLUMEN</b>  |
| Supply voltage                | 230V             |
| Power factor                  | 0.90             |
| Output                        | 18W              |
| Maximum output                | 18W              |
| Lens angle                    | 120°             |
| Cri                           | 80               |
| Sdcm - macadam ellipses       | 6                |
| Protection class              | IP54             |
| Lifespan                      | 40000h           |
| Height                        | 40.0mm           |
| Diameter                      | 300.0mm          |
| Weight                        | 800g             |
| Package weight                | 930g             |
| In package                    | 1pc              |
| In box                        | 10pcs            |
| Casing colour                 | white            |
| Casing material               | plastic          |
| Impact resistance             | IK08             |
| Operation temperature         | -20 ~ 45°C       |
| Certificates                  | CE, RoHS         |
| Eprel                         | <u>1442976</u>   |
| Energy class                  | E A<br>G         |