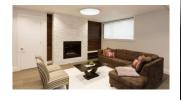

## Dome light PROLUMEN AL08 D300 white 230V 18W 1710lm 120° IP54 830

Product code 16581

Premium-class LED ceiling light. With a classic round design.

This surface-mounted luminaire can be installed on both ceilings and walls.

Ideal luminaire for illuminating shops, staircases, parking lots, restrooms, warehouses.

The IP54 protection class means that this luminaire is protected against ordinary dust and splashing from any direction.