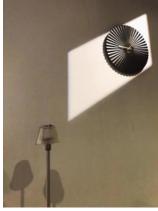

## LED track light PROLUMEN Firenze white 230V 12W 350lm 37° IP20 DIMMABLE 930

Product code 16602

The revolutionary PROLUMEN Firenze LED track light enhances every design element even more strikingly.

A LED luminaire with adjustable light beam is used, for example, to illuminate artworks in museums and galleries. However, the luminaire is also perfect for highlighting interior elements at home!

The luminaire has a dimmer button that allows you to adjust the light intensity from 1-100%.

In addition, the luminaire has cutting edges that allow you to adjust the light beams precisely to the size of the picture frame.