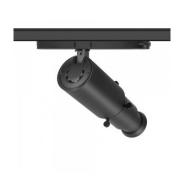

## LED track light PROLUMEN Firenze white 230V 12W 350lm 37° IP20 DIMMABLE 930

Product code 16602

The revolutionary PROLUMEN Firenze LED track light enhances every design element even more strikingly.

A LED luminaire with adjustable light beam is used, for example, to illuminate artworks in museums and galleries. However, the luminaire is also perfect for highlighting interior elements at home!

The luminaire has a dimmer button that allows you to adjust the light intensity from 1-100%.

In addition, the luminaire has cutting edges that allow you to adjust the light beams precisely to the size of the picture frame.

A higher-than-usual indicator, CRI92, ensures excellent color rendition and reflection of light.

Correlated colour temperature warm white 3000K

Luminous flux350lumensLuminaire's efficiency Im7929lm/WWarranty5 yearsSource of lightCITIZEN LEDBrandPROLUMENSupply voltage230VPower factor0.90