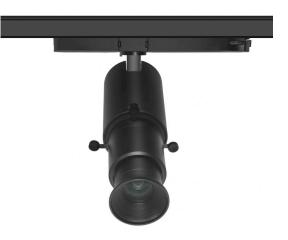

## LED track light PROLUMEN Firenze white 230V 12W 350lm 37° IP20 DIMMABLE 930

Product code 16602

The revolutionary PROLUMEN Firenze LED track light enhances every design element even more strikingly.

A LED luminaire with adjustable light beam is used, for example, to illuminate artworks in museums and galleries. However, the luminaire is also perfect for highlighting interior elements at home!

The luminaire has a dimmer button that allows you to adjust the light intensity from 1-100%.

In addition, the luminaire has cutting edges that allow you to adjust the light beams precisely to the size of the picture frame.

A higher-than-usual indicator, CRI92, ensures excellent color rendition and reflection of light.

Correlated colour temperature warm white 3000K

Luminous flux350lumensLuminaire's efficiency Im7929lm/WWarranty5 yearsSource of lightCITIZEN LEDBrandPROLUMENSupply voltage230VPower factor0.90

Dimmable DIMMABLE

Output 12W Maximum output 12W 37° Lens angle Cri 92 Sdcm - macadam ellipses 3 Protection class IP20 Lifespan 50000h Length 193.0mm Height 193.0mm Diameter 60.0mm Package weight 1100g Casing colour white Casing material aluminum Polishing matt Work environment indoor use PROLUMEN
16602
A
B
C
D
E
F
G
G
12
kWh/1000h