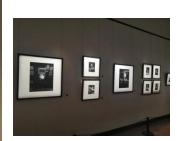

## LED track light PROLUMEN Firenze white 230V 12W 350lm 37° IP20 DIMMABLE 930

Product code 16602

The revolutionary PROLUMEN Firenze LED track light enhances every design element even more strikingly.

A LED luminaire with adjustable light beam is used, for example, to illuminate artworks in museums and galleries. However, the luminaire is also perfect for highlighting interior elements at home!