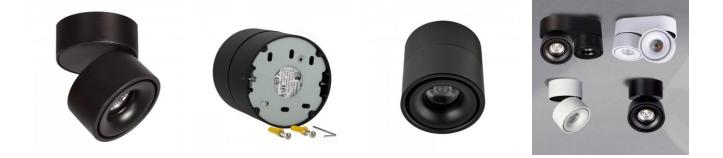

## LED downlight LAHTI MINI black 230V 13.5W 850Im 35° IP20 TRIAC 930 Product code 16605

Modern black LED ceiling light.

Its minimalist design blends perfectly into various interiors, whether at home, in the office, or in a business environment.

This ceiling light with IP20 protection class is an ideal choice for home or office environments, providing warm white light at a temperature of 3000K.

Thanks to CRI90, the LED light is capable of rendering colors naturally, contributing to the overall atmosphere and feeling of the room.