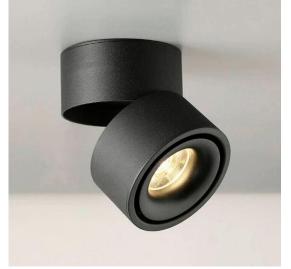

## LED downlight LAHTI MINI black 230V 13.5W 850Im 35° IP20 TRIAC 930 Product code 16605

Modern black LED ceiling light.

Its minimalist design blends perfectly into various interiors, whether at home, in the office, or in a business environment.

This ceiling light with IP20 protection class is an ideal choice for home or office environments, providing warm white light at a temperature of 3000K.

Thanks to CRI90, the LED light is capable of rendering colors naturally, contributing to the overall atmosphere and feeling of the room.