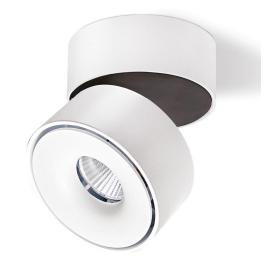

## LED downlight LAHTI MINI TRIAC white 230V 13.5W 850lm 35° IP20 930 Product code 16606

Modern black LED ceiling light.

Its minimalist design blends perfectly into various interiors, whether at home, in the office, or in a business environment.

This ceiling light with IP20 protection class is an ideal choice for home or office environments, providing warm white light at a temperature of 3000K.

Thanks to CRI90, the LED light is capable of rendering colors naturally, contributing to the overall atmosphere and feeling of the room.