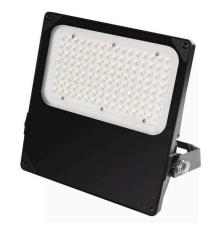

## LED floodlight EMOS ASIMO black 230V 200W 22000lm 55x125° IP66 840

Product code 16608

A reliable <u>LED floodlight</u> for illuminating areas and parking lots.

The floodlight's protection class is IP66, which means the light fixture withstands outdoor conditions excellently.

Correlated colour temperature pure white 4000K 22000lumens Luminous flux Luminaire's efficiency Im79 110lm/W Warranty 5 years Brand **EMOS** 230V Supply voltage Power factor 0.90 200W Output Maximum output 200W Lens angle 55x125° Cri 80 Protection class IP66 50000h Lifespan Length 305.0mm

Casing material aluminum + glass

Impact resistance IK08

Work environment outdoor use Operation temperature  $-30 \sim 50^{\circ}$ C

Energy class

Width

Height

Casing colour

300.0mm

70.0mm

black