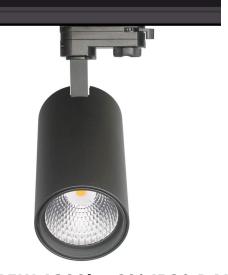

## LED track light PROLUMEN Durham black 230V 15W 1200lm 60° IP20 DALI 927

Product code 16611

Elegant LED track light. All Durham model LED chips have high-quality color rendering (CRI90), ensuring the light beam does not distort the true colors.

Luminous flux1200lumensLuminaire's efficiency lm7980lm/WWarranty5 yearsSource of lightCITIZEN LED

Power supply BOKE

Brand **PROLUMEN** Supply voltage 230V Power factor 0.90 Dimmable DALI Output 15W 60° Lens angle Cri 90 3 IP20 50000h 170.0mm

Sdcm - macadam ellipses 3
Protection class IP20
Lifespan 50000h
Height 170.0mm
Diameter 85.0mm
In box 12pcs
Casing colour black
Casing material aluminum
Work environment indoor use

Certificates CE

Eprel <u>2247788</u>