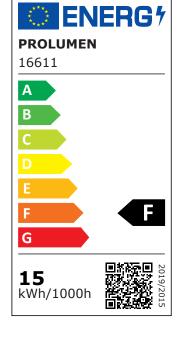

Energy class

Luminous flux1200lumensLuminaire's efficiency lm7980lm/WWarranty5 yearsSource of lightCITIZEN LED

Power supply BOKE

Brand **PROLUMEN** Supply voltage 230V Power factor 0.90 Dimmable DALI Output 15W 60° Lens angle Cri 90 3 IP20 50000h 170.0mm