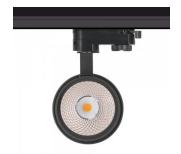

## LED track light PROLUMEN Durham black 230V 15W 1200lm 60° IP20 DALI 927

Product code 16611

Elegant LED track light. All Durham model LED chips have high-quality color rendering (CRI90), ensuring the light beam does not distort the true colors.

When ordering a suitable LED track light, the Durham model offers the following options:

Power: 15W, 20W, 25W, 30W.

All models: 90-110lm/W.

Color temperatures: 2700K (warm white), 3000K (warm white), 4000K (daylight).

The option to choose either a black or white housing.

There's also the option to order a honeycomb filter separately! Equipping the light with a honeycomb filter reduces the glare effect of the light.

Correlated colour temperature warm white 2700K

Luminous flux1200lumensLuminaire's efficiency lm7980lm/WWarranty5 yearsSource of lightCITIZEN LED

Power supply BOKE

Brand **PROLUMEN** Supply voltage 230V Power factor 0.90 Dimmable DALI Output 15W 60° Lens angle Cri 90 3 IP20 50000h 170.0mm

Sdcm - macadam ellipses 3
Protection class IP20
Lifespan 50000h
Height 170.0mm
Diameter 85.0mm
In box 12pcs
Casing colour black
Casing material aluminum
Work environment indoor use

Certificates CE

Eprel <u>2247788</u>