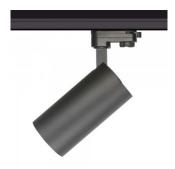

## LED track light PROLUMEN Durham black 230V 15W 1200lm 60° IP20 DALI 927

Product code 16611

Elegant LED track light. All Durham model LED chips have high-quality color rendering (CRI90), ensuring the light beam does not distort the true colors.

The option to choose either a black or white housing.

There's also the option to order a honeycomb filter separately! Equipping the light with a honeycomb filter reduces the glare effect of the light.

Correlated colour temperature warm white 2700K

Sdcm - macadam ellipses 3
Protection class IP20
Lifespan 50000h
Height 170.0mm
Diameter 85.0mm
In box 12pcs
Casing colour black
Casing material aluminum
Work environment indoor use

Certificates CE

Eprel <u>2247788</u>