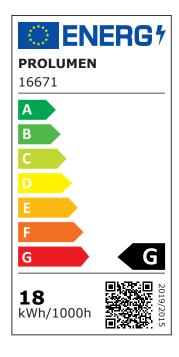

Illuminate your world with LED House professionals - check out our project portfolio here!

Correlated colour temperature warm white 3000K

900lumens Luminous flux Luminaire's efficiency Im79 50lm/W Warranty 5 years **Brand PROLUMEN** Supply voltage 230V Power factor 0.90 Dimmable **TRIAC** Output 18W Maximum output 18W 90° Lens angle 90 Cri Sdcm - macadam ellipses 6 IP20 Protection class Lifespan 50000h Length 300.0mm Width 100.0mm Height 92.0mm Package weight 1400g

Casing material

Eprel

**Energy class** 