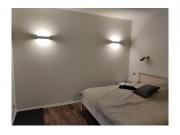

## LED wall light PROLUMEN WL16 Up-Down black 230V 18W 900lm 90° IP20 TRIAC 930

Product code 16671

Modern LED wall light.

IP20 protection class allows the luminaire to be used only indoors. The 3000K light temperature adds warm white light to the room, making it suitable for various living spaces. It is especially ideal for corridor mood lighting!

The lighting is directional in two directions, and if desired, the light direction can also be changed (up and/or down). Additionally, thanks to TRIAC technology, the luminaire can be dimmed.

With proper use, the luminaire is energy-efficient, environmentally friendly, and has a very long lifespan (50,000 hours).