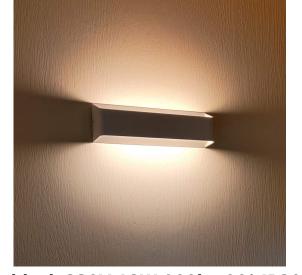

## LED wall light PROLUMEN WL16 Up-Down black 230V 18W 900lm 90° IP20 TRIAC 930

Product code 16671

Modern LED wall light.

IP20 protection class allows the luminaire to be used only indoors. The 3000K light temperature adds warm white light to the room, making it suitable for various living spaces. It is especially ideal for corridor mood lighting!

The lighting is directional in two directions, and if desired, the light direction can also be changed (up and/or down). Additionally, thanks to TRIAC technology, the luminaire can be dimmed.

With proper use, the luminaire is energy-efficient, environmentally friendly, and has a very long lifespan (50,000 hours).