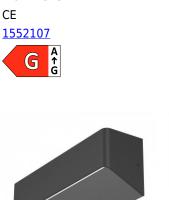

immed.

With proper use, the luminaire is energy-efficient, environmentally friendly, and has a very long lifespan (50,000 hours).

Illuminate your world with LED House professionals - check out our project portfolio here!



Correlated colour temperature warm white 3000K

900lumens Luminous flux Luminaire's efficiency Im79 50lm/W Warranty 5 years **Brand PROLUMEN** Supply voltage 230V Power factor 0.90 Dimmable **TRIAC** Output 18W Maximum output 18W 90° Lens angle 90 Cri Sdcm - macadam ellipses 6 IP20 Protection class Lifespan 50000h Length 300.0mm Width 100.0mm Height 92.0mm Package weight 1400g

Impact resistance Work environment indoor use Operation temperature -20 ~ 45°C

12pcs

black

IK08

aluminum

Certificates CE

In box

Casing colour

Casing material

Eprel

**Energy class**