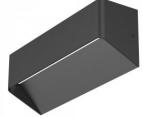

## LED wall light PROLUMEN WL16 Up-Down black 230V 18W 900lm 90° IP20 TRIAC 930

Product code 16671

Modern LED wall light.

IP20 protection class allows the luminaire to be used only indoors. The 3000K light temperature adds warm white light to the room, making it suitable for various living spaces. It is especially ideal for corridor mood lighting!

Illuminate your world with LED House professionals - check out our project portfolio here!

Correlated colour temperature warm white 3000K

900lumens Luminous flux Luminaire's efficiency Im79 50lm/W Warranty 5 years **Brand PROLUMEN** Supply voltage 230V Power factor 0.90 Dimmable **TRIAC** Output 18W Maximum output 18W 90° Lens angle 90 Cri Sdcm - macadam ellipses 6 IP20 Protection class Lifespan 50000h Length 300.0mm Width 100.0mm Height 92.0mm Package weight 1400g