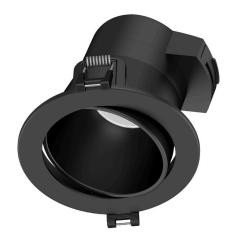

## LED downlight PROLUMEN CL304 black round 230V 8W 800lm CRI90 45° IP20 TRIAC 3000K, 4000K, 5700K 3CCT

Product code 16713

Directional LED luminaire.

This small luminaire fits well in various living spaces, such as the living room and kitchen. The luminaire can be recessed into the wall, ceiling, or surface.

The luminaire's light temperature can be adjusted with a switch located on the luminaire. You can choose between warm white (3000K), daylight (4000K), and cool white (5700K) light.

Thanks to TRIAC technology, the luminaire can also be dimmed.

The IP20 protection class indicates that the luminaire is suitable for indoor use.

Improve the quality of light in your everyday life and choose a top-notch lighting solution from the LED house product range!

Llmf tm21 L80B10 @25°C 50.000h

50000h

Height 84.0mm Diameter 106.0mm Installation opening diameter 90-95mm Package weight 230g 30pcs In box black Casing colour Casing material aluminum Polishing matt Shape round Work environment indoor use -20 ~ 40°C Operation temperature Certificates