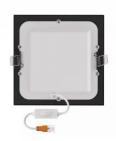

## Ceiling light EMOS NEXXO 120x120 black square 230V 7W 480lm CRI82 110° IP40/20 3000K, 3500K, 4000K 3CCT

Product code 16721

EMOS NEXXO PROFI LED square luminaire is a stylish and functional lighting solution that is perfect for various indoor spaces, including homes, offices, and public areas.

Correlated colour temperature 3CCT 3000K, 3500K, 4000K

480lumens Luminous flux Luminaire's efficiency Im79 69lm/W Warranty 3 years Power supply **LIFUD Brand EMOS** Supply voltage 230V Power factor 0.50 Output 7W Maximum output 7W Rated current 300mA Lens angle 110° Cri 82 Protection class IP40/20 Lifespan 30000h Length 120.0mm Width 120.0mm Height 21.0mm Installation opening diameter 105x105mm

In package 1pc
In box 8pcs
Casing colour black

Casing material metal + plastic

Polishing matt
Shape square
Work environment indoor use
Certificates CE, RoHS

Energy class