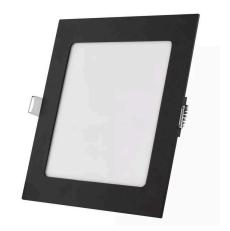

## Ceiling light EMOS NEXXO 120x120 black square 230V 7W 480lm CRI82 110° IP40/20 3000K, 3500K, 4000K 3CCT

Product code 16721

EMOS NEXXO PROFI LED square luminaire is a stylish and functional lighting solution that is perfect for various indoor spaces, including homes, offices, and public areas.

Correlated colour temperature 3CCT 3000K, 3500K, 4000K

480lumens Luminous flux Luminaire's efficiency Im79 69lm/W Warranty 3 years Power supply **LIFUD Brand EMOS** Supply voltage 230V Power factor 0.50 Output 7W Maximum output 7W Rated current 300mA Lens angle 110° Cri 82 Protection class IP40/20 Lifespan 30000h Length 120.0mm Width 120.0mm Height 21.0mm Installation opening diameter 105x105mm

In package 1pc
In box 8pcs
Casing colour black

Casing material metal + plastic

Polishing matt
Shape square
Work environment indoor use
Certificates CE, RoHS

Energy class