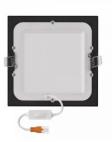

## Ceiling light EMOS NEXXO 225x225 black square 230V 18W 1600lm CRI82 110° IP40/20 3000K, 3500K, 4000K 3CCT

Product code 16722

EMOS NEXXO PROFI LED square luminaire is a stylish and functional lighting solution that is perfect for various indoor spaces, including homes, offices, and public areas.

In package 1pc
In box 8pcs
Casing colour black

Casing material metal + plastic

Installation opening diameter 205x205mm

Polishing matt
Shape square
Work environment indoor use
Certificates CE, RoHS

Energy class