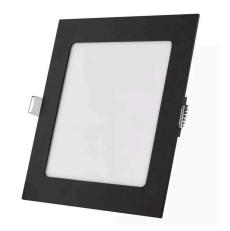

## LED ceiling light EMOS NEXXO 225x225 black square 230V 18W 1600lm CRI82 110° IP40/20 3000K, 3500K, 4000K WW/WW/NW

Product code 16722

EMOS NEXXO PROFI LED square luminaire is a stylish and functional lighting solution that is perfect for various indoor spaces, including homes, offices, and public areas.

Correlated colour temperature WW/WW/NW 3000K, 3500K, 4000K

Luminous flux 1600lumens Luminaire's efficiency Im79 89lm/W Warranty 3 years Power supply **LIFUD Brand EMOS** Supply voltage 230V Power factor 0.90 Output 18W Rated current 300mA Lens angle 110° Cri 82 Protection class IP40/20 30000h Lifespan Length 225.0mm Width 225.0mm Height 21.0mm Installation opening diameter 205x205mm

In package 1pc
In box 8pcs
Casing colour black

Casing material metal + plastic

Polishing matt
Shape square
Work environment indoor use
Certificates CE, RoHS

**Energy class** 