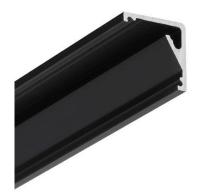

## Aluminium profile TOPMET CABI12 E 2m black

Product code 16723

Aluminum profile is an excellent way to create an aesthetic and practical lighting solution for areas that would otherwise remain in shadow.

Corner-mounted aluminum profile is ideal for accent lighting in the kitchen, in kitchen cabinets or above countertops, for illuminating shelves and drawers in wardrobes, for mood lighting in the living room instead of traditional moldings, for highlighting decorative items and books on shelves, for lighting stair treads in corridors, and many other different places.