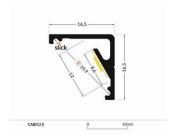

## Aluminium profile TOPMET CABI12 E 2m black

Product code 16723

Aluminum profile is an excellent way to create an aesthetic and practical lighting solution for areas that would otherwise remain in shadow.

BrandTOPMETLength2000.0mmCasing colourblackCasing materialaluminum

Energy class