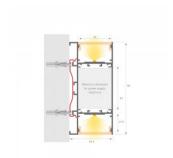

## **Aluminium profile LUZ NEGRA Washington 3m black**

Product code 16725

A surface-mounted aluminum profile is a practical method for installing an LED strip effectively. With an aluminum profile, there is no risk of the LED strip shifting out of place, and the profile cover maintains uniform and cozy light distribution.

The profile is durable yet lightweight, ensuring a long lifespan and stability. Installing a surface-mounted aluminum profile is very easy.

An aluminum profile is ideal for use in many different rooms. In the kitchen, a high-power LED strip with an aluminum profile works well above the work surface. In the living room, this combination can create cozy accent lighting. High IP-rated products are perfect for bathrooms, and in retail, LED strips with aluminum profiles are ideal for highlighting products!