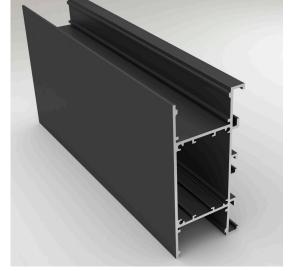

## **Aluminium profile LUZ NEGRA Washington 3m black**

Product code 16725

A surface-mounted aluminum profile is a practical method for installing an LED strip effectively. With an aluminum profile, there is no risk of the LED strip shifting out of place, and the profile cover maintains uniform and cozy light distribution.

The profile is durable yet lightweight, ensuring a long lifespan and stability. Installing a surface-mounted aluminum profile is very easy.

An aluminum profile is ideal for use in many different rooms. In the kitchen, a high-power LED strip with an aluminum profile works well above the work surface. In the living room, this combination can create cozy accent lighting. High IP-rated products are perfect for bathrooms, and in retail, LED strips with aluminum profiles are ideal for highlighting products!

Trust your lighting project to the experienced team of LED House - let's bring your vision to life!

Brand LUZ NEGRA
Length 3000.0mm
Width 42.3mm
Height 90.0mm
Casing colour black
Casing material aluminum
Polishing matt