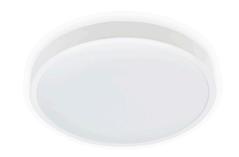

## Dome light Zoe LX with motion sensor white round 230V 24W 1712Im 115° IP44 840

Product code 16732

Modern designed LED ceiling light for both indoor and outdoor use.

The luminaire is surface-mountable, suitable for both walls and ceilings. As the base and cover of the luminaire are separable, maintenance and installation are made exceptionally easy! The luminaire adds daylight (4000K) to the room.

Improve the quality of light in your everyday life and choose a top-notch lighting solution from <u>the LED</u> <u>house product range!</u>

Correlated colour temperature pure white 4000K

Luminous flux 1712lumens Luminaire's efficiency Im79 71lm/W Warranty 3 years Supply voltage 230V Output 24W Maximum output 24W Lens angle 115° 80 Protection class IP44 Lifespan 25000h Height 80.0mm Diameter 300.0mm Weight 650g In box 5pcs Casing colour white