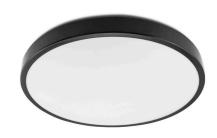

## Dome light Zoe LX with motion sensor black round 230V 24W 1540lm 115° IP44 840

Product code 16735

LED ceiling light with modern design.

The luminaire is surface-mountable, suitable for both walls and ceilings. As the base and cover of the luminaire are separable, maintenance and installation are made exceptionally easy!

Luminous flux 1540lumens Luminaire's efficiency Im79 64lm/W Warranty 3 years Supply voltage 230V Output 24W Maximum output 24W Lens angle 115° Cri 80 Protection class IP44 Lifespan 25000h Height 80.0mm Diameter 300.0mm Weight 650g In box 5pcs Casing colour black

Casing material metal + plastic

Shape round
No. of switches 15000times

Work environment indoor / outdoor use

Operation temperature -20 ~ +40°C

Certificates CE

Energy class