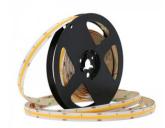

## LED strip REVAL BULB COB 1m 24V 10W 1140lm 170° IP20 940

Product code 16769

The LEDs are indistinguishable, the light is a continuous line - No direct need for a profile cover!

This IP20 rated <u>LED strip</u> is perfect for creating a cozy atmosphere in dry indoor spaces.

The total roll is 5 meters, which we can cut according to the customer's needs.

Feel confident in our products as we sell hundreds of meters of LED strips every day! Send us an inquiry, and we'll make you an offer!