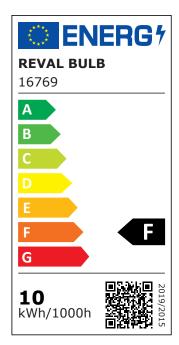

Correlated colour temperature pure white 4000K

Luminous flux1140lumensLuminaire's efficiency lm79114lm/WWarranty5 yearsBrandREVAL BULB

Supply voltage 24V Output 10W Maximum output 10W Lens angle 170° Cri 90 3 Sdcm - macadam ellipses Protection class IP20 50000h Lifespan

Llmf tm21 L80B10 @25°C 50.000h

Length1000.0mmWidth10.0mmHeight2.5mmMinimum length50.0mmWork environmentindoor useOperation temperature $-20 \sim 45$ °CCertificatesCE

Certificates CE Eprel <u>1542745</u>

Energy class