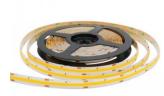

## LED strip REVAL BULB COB 1m 24V 10W 1140lm 170° IP20 940

Product code 16769

The LEDs are indistinguishable, the light is a continuous line - No direct need for a profile cover!

This IP20 rated <u>LED strip</u> is perfect for creating a cozy atmosphere in dry indoor spaces.

The total roll is 5 meters, which we can cut according to the customer's needs.

Feel confident in our products as we sell hundreds of meters of LED strips every day! Send us an inquiry, and we'll make you an offer!