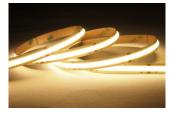

## LED strip REVAL BULB COB 1m 24V 10W 1140lm 170° IP20 940

Product code 16769

The LEDs are indistinguishable, the light is a continuous line - No direct need for a profile cover!

This IP20 rated <u>LED strip</u> is perfect for creating a cozy atmosphere in dry indoor spaces.

The LED strip has a very high color rendering quality (CRI90), ensuring the light beam does not distort the true colors in the room.

Easy to install even for first-time users!

The specified price is per meter of the strip.

The total roll is 5 meters, which we can cut according to the customer's needs.

Feel confident in our products as we sell hundreds of meters of LED strips every day! Send us an inquiry, and we'll make you an offer!