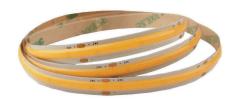

## LED strip REVAL BULB COB 1m 24V 10W 1140lm 170° IP20 940

Product code 16769

The LEDs are indistinguishable, the light is a continuous line - No direct need for a profile cover!

This IP20 rated <u>LED strip</u> is perfect for creating a cozy atmosphere in dry indoor spaces.

The LED strip has a very high color rendering quality (CRI90), ensuring the light beam does not distort the true colors in the room.

Easy to install even for first-time users!

The specified price is per meter of the strip.

The total roll is 5 meters, which we can cut according to the customer's needs.

Feel confident in our products as we sell hundreds of meters of LED strips every day! Send us an inquiry, and we'll make you an offer!