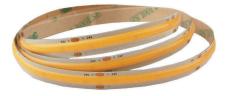

## LED strip REVAL BULB COB 1m 24V 15W 1700lm 170° IP20 940

Product code 16770

The LEDs are indistinguishable, the light is a continuous line - No direct need for a profile cover!

This IP20 rated <u>LED strip</u> is perfect for creating a cozy atmosphere in dry indoor spaces.

The LED strip has a very high color rendering quality (CRI90), ensuring the light beam does not distort the true colors in the room.

Easy to install even for first-time users!

The specified price is per meter of the strip. The total roll is 5 meters, which we can cut according to the customer's needs.