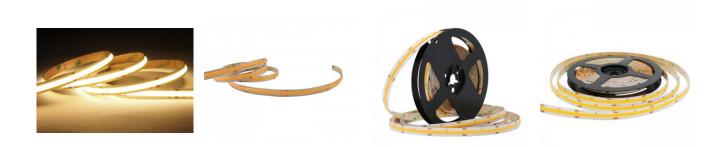

## LED strip REVAL BULB COB 1m 24V 15W 1700lm 170° IP20 940

Product code 16770

The LEDs are indistinguishable, the light is a continuous line - No direct need for a profile cover!

This IP20 rated <u>LED strip</u> is perfect for creating a cozy atmosphere in dry indoor spaces.

The LED strip has a very high color rendering quality (CRI90), ensuring the light beam does not distort the true colors in the room.

Easy to install even for first-time users!

The specified price is per meter of the strip. The total roll is 5 meters, which we can cut according to the customer's needs.