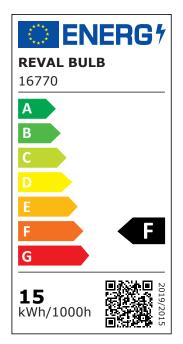

Feel confident in our products as we sell hundreds of meters of LED strips every day! Send us an inquiry, and we'll make you an offer!

| Correlated colour temperature | pure white 4000K     |
|-------------------------------|----------------------|
| Luminous flux                 | 1700lumens           |
| Luminaire's efficiency Im79   | 113lm/W              |
| Warranty                      | 5 years              |
| Brand                         | REVAL BULB           |
| Supply voltage                | 24V                  |
| Output                        | 15W                  |
| Maximum output                | 15W                  |
| Lens angle                    | 170°                 |
| Cri                           | 90                   |
| Sdcm - macadam ellipses       | 3                    |
| Protection class              | IP20                 |
| Lifespan                      | 50000h               |
| Llmf tm21                     | L80B10 @25°C 50.000h |
| Length                        | 1000.0mm             |
| Width                         | 10.0mm               |
| Height                        | 2.5mm                |
| Minimum length                | 50.0mm               |
| Work environment              | indoor use           |
| Operation temperature         | -20 ~ 45°C           |
| Certificates                  | CE                   |
| Eprel                         | <u>1542746</u>       |
| Energy class                  | F A↑<br>G            |