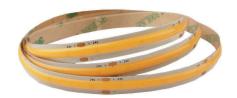

## **LED strip REVAL BULB COB 1m 24V 10W 1030lm 170° IP20 930**

Product code 16772

The LEDs are indistinguishable, the light is a continuous line - No direct need for a profile cover!

This IP20 rated <u>LED strip</u> is perfect for creating a cozy atmosphere in dry indoor spaces.

Llmf tm21 L80B10 @25°C 50.000h

Length1000.0mmWidth10.0mmHeight2.5mmMinimum length50.0mmWork environmentindoor useOperation temperature-20 ~ 45°C

Certificates CE Eprel <u>1542748</u>

Energy class