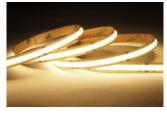

## **LED strip REVAL BULB COB 1m 24V 10W 1030lm 170° IP20 930**

Product code 16772

The LEDs are indistinguishable, the light is a continuous line - No direct need for a profile cover!

This IP20 rated <u>LED strip</u> is perfect for creating a cozy atmosphere in dry indoor spaces.

The LED strip has a very high color rendering quality (CRI90), ensuring the light beam does not distort the true colors in the room.

Easy to install even for first-time users!

The specified price is per meter of the strip.