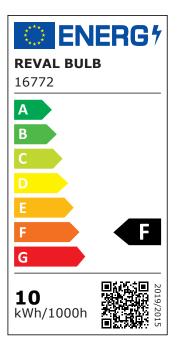

Correlated colour temperature warm white 3000K

Luminous flux1030lumensLuminaire's efficiency lm79103lm/WWarranty5 yearsBrandREVAL BULB

Supply voltage 24V Output 10W Maximum output 10W Lens angle 170° Cri 90 3 Sdcm - macadam ellipses Protection class IP20 50000h Lifespan

Llmf tm21 L80B10 @25°C 50.000h

Length1000.0mmWidth10.0mmHeight2.5mmMinimum length50.0mmWork environmentindoor useOperation temperature-20 ~ 45°C

Certificates CE Eprel <u>1542748</u>

Energy class