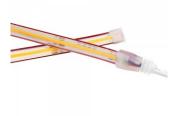

## LED strip REVAL BULB COB 5m in silicone 24V 10W 1140lm 170° IP67 940 Product code 16773

The LEDs are not separable, the light spreads as a uniform line - no need for profile cover!

This IP67-rated LED strip is suitable for creating a cozy atmosphere in dry indoor spaces. A popular choice, for example, as bedroom or studio lighting decoration.

The color rendering index (CRI) of the LED strip is very high (CRI90), ensuring that the light beam does not distort the color fidelity in the room.

Easy to install even for first-time users!

The specified price is for a 5-meter strip (1 roll).