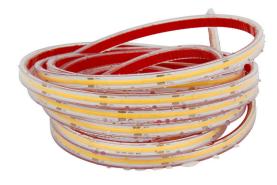

## LED strip REVAL BULB COB 5m in silicone 24V 10W 1140lm 170° IP67 940 Product code 16773

The LEDs are not separable, the light spreads as a uniform line - no need for profile cover!

This IP67-rated LED strip is suitable for creating a cozy atmosphere in dry indoor spaces. A popular choice, for example, as bedroom or studio lighting decoration.

The color rendering index (CRI) of the LED strip is very high (CRI90), ensuring that the light beam does not distort the color fidelity in the room.

Easy to install even for first-time users!

The specified price is for a 5-meter strip (1 roll).