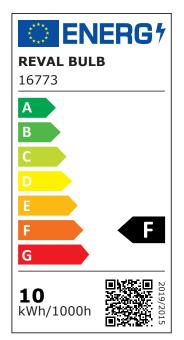

You can trust our products because we sell hundreds of meters of LED strips every day! Send us an inquiry, and we will provide you with an offer!

| Correlated colour temperature | •                    |
|-------------------------------|----------------------|
| Luminous flux                 | 1140lumens           |
| Luminaire's efficiency Im79   | 114lm/W              |
| Warranty                      | 5 years              |
| Brand                         | REVAL BULB           |
| Supply voltage                | 24V                  |
| Output                        | 10W                  |
| Maximum output                | 10W                  |
| Lens angle                    | 170°                 |
| Cri                           | 90                   |
| Sdcm - macadam ellipses       | 3                    |
| Protection class              | IP67                 |
| Lifespan                      | 50000h               |
| Llmf tm21                     | L80B10 @25°C 50.000h |
| Length                        | 5000.0mm             |
| Width                         | 12.0mm               |
| Height                        | 2.5mm                |
| Minimum length                | 50.0mm               |
| Work environment              | indoor use           |
| Operation temperature         | -20 ~ 45°C           |
| Certificates                  | CE                   |
| Eprel                         | <u>1542749</u>       |
| Energy class                  | F A<br>G             |