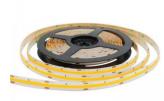

## LED strip REVAL BULB COB 1m 24V 15W 1418lm 170° IP20 927

Product code 16785

The LEDs are indistinguishable, the light is a continuous line - No direct need for a profile cover!

This IP20 rated <u>LED strip</u> is perfect for creating a cozy atmosphere in dry indoor spaces.

The total roll is 5 meters, which we can cut according to the customer's needs.

Feel confident in our products as we sell hundreds of meters of LED strips every day! Send us an inquiry, and we'll make you an offer!