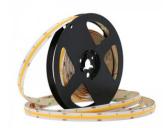

## LED strip REVAL BULB COB 1m 24V 15W 1418lm 170° IP20 927

Product code 16785

The LEDs are indistinguishable, the light is a continuous line - No direct need for a profile cover!

This IP20 rated <u>LED strip</u> is perfect for creating a cozy atmosphere in dry indoor spaces.

The total roll is 5 meters, which we can cut according to the customer's needs.

Feel confident in our products as we sell hundreds of meters of LED strips every day! Send us an inquiry, and we'll make you an offer!