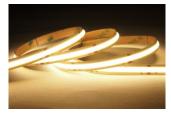

## LED strip REVAL BULB COB 1m 24V 15W 1418lm 170° IP20 927

Product code 16785

The LEDs are indistinguishable, the light is a continuous line - No direct need for a profile cover!

This IP20 rated <u>LED strip</u> is perfect for creating a cozy atmosphere in dry indoor spaces.

Correlated colour temperature warm white 2700K

Luminous flux1418lumensLuminaire's efficiency lm7995lm/WWarranty5 yearsBrandREVAL BULB

Supply voltage 24V Output 15W Maximum output 15W Lens angle 170° Cri 90 Sdcm - macadam ellipses 3 Protection class IP20 50000h Lifespan