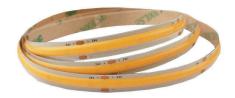

## LED strip REVAL BULB COB 1m 24V 15W 1418lm 170° IP20 927

Product code 16785

The LEDs are indistinguishable, the light is a continuous line - No direct need for a profile cover!

This IP20 rated <u>LED strip</u> is perfect for creating a cozy atmosphere in dry indoor spaces.

Llmf tm21 L80B10 @25°C 50.000h

Length 1000.0mm
Width 10.0mm
Height 2.5mm
Minimum length 50.0mm
Work environment indoor use
Operation temperature -20 ~ 45°C

Certificates CE

Eprel <u>1542751</u>

Energy class