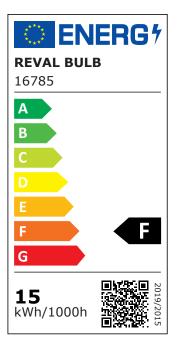

Correlated colour temperature warm white 2700K

Luminous flux1418lumensLuminaire's efficiency lm7995lm/WWarranty5 yearsBrandREVAL BULB

Supply voltage 24V Output 15W Maximum output 15W Lens angle 170° Cri 90 Sdcm - macadam ellipses 3 Protection class IP20 50000h Lifespan

Llmf tm21 L80B10 @25°C 50.000h

Length 1000.0mm
Width 10.0mm
Height 2.5mm
Minimum length 50.0mm
Work environment indoor use
Operation temperature -20 ~ 45°C

Certificates CE

Eprel <u>1542751</u>

Energy class