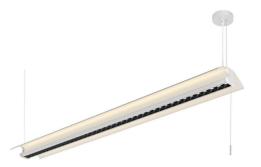

## Ceiling light PROLUMEN Lidya 1100 up-down white 230V 45W 4700lm CRI80 50° IP20 3000K-4000K 2CCT

Product code 16791

Up-down light fixture, ideal for offices and other workspaces.

Adjustable light color temperature: 3000K, 4000K.

This fixture is suitable for indoor use only, with IP20 protection rating. The light fixture has an ideal color rendering index CRI90 for workspaces and offices.

With proper use, the luminaire is energy-efficient, environmentally friendly, and has a very long lifespan (50,000h).

Improve the quality of light in your everyday life and choose a top-notch lighting solution from the <u>LED</u> House product range!

Correlated colour temperature 2CCT 3000K-4000K

Luminous flux 4700lumens Luminaire's efficiency Im79 104lm/W Warranty 5 years **Brand PROLUMEN** Supply voltage 230V Power factor 0.90 Output 45W Maximum output 45W Lens angle 50° Cri 80 Ugr 19 Sdcm - macadam ellipses 6 IP20 Protection class Lifespan 50000h Length 1172.0mm Width 236.0mm Height 74.0mm Package weight 4800g In package 1pc In box 2pcs Casing colour white Casing material aluminum Work environment indoor use Operation temperature -20° - +40°C Certificates CE, RoHS