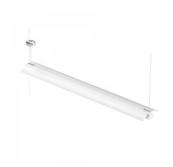

## Ceiling light PROLUMEN Lidya 1100 up-down white 230V 45W 4700lm CRI80 50° IP20 3000K-4000K 2CCT

Product code 16791

Up-down light fixture, ideal for offices and other workspaces.

Adjustable light color temperature: 3000K, 4000K.

This fixture is suitable for indoor use only, with IP20 protection rating. The light fixture has an ideal color rendering index CRI90 for workspaces and offices.

With proper use, the luminaire is energy-efficient, environmentally friendly, and has a very long lifespan (50,000h).

Improve the quality of light in your everyday life and choose a top-notch lighting solution from the <u>LED</u> House product range!

Correlated colour temperature 2CCT 3000K-4000K

Luminous flux 4700lumens Luminaire's efficiency Im79 104lm/W Warranty 5 years **Brand PROLUMEN** Supply voltage 230V Power factor 0.90 Output 45W Maximum output 45W Lens angle 50° Cri 80 Ugr 19 Sdcm - macadam ellipses 6 IP20 Protection class Lifespan 50000h Length 1172.0mm Width 236.0mm Height 74.0mm Package weight 4800g In package 1pc In box 2pcs Casing colour white Casing material aluminum Work environment indoor use Operation temperature -20° - +40°C Certificates CE, RoHS