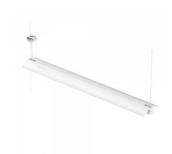

## Ceiling light PROLUMEN Lidya 1500 up-down white 230V 60W 5400lm CRI90 50° IP20 3000K + 4000K warm + day white

Product code 16792

Up-down light fixture, ideal for offices and other workspaces.

Adjustable light color temperature: 3000K, 4000K.

This fixture is suitable for indoor use only, with IP20 protection rating. The light fixture has an ideal color rendering index CRI90 for workspaces and offices.

With proper use, the luminaire is energy-efficient, environmentally friendly, and has a very long lifespan (50,000h).