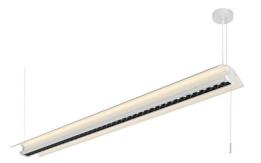

## Ceiling light PROLUMEN Lidya 1500 up-down white 230V 60W 5400lm CRI90 50° IP20 3000K + 4000K warm + day white

Product code 16792

Up-down light fixture, ideal for offices and other workspaces.

Adjustable light color temperature: 3000K, 4000K.

This fixture is suitable for indoor use only, with IP20 protection rating. The light fixture has an ideal color rendering index CRI90 for workspaces and offices.

With proper use, the luminaire is energy-efficient, environmentally friendly, and has a very long lifespan (50,000h).