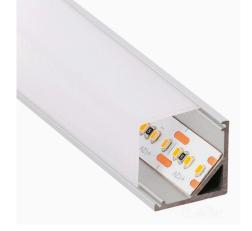

## **Aluminium profile LUZ NEGRA Zagreb 3m silvery**

Product code 16799

Aluminum profile is an excellent way to create an aesthetic and practical lighting solution for areas that would otherwise remain in shadow.

Corner-mounted aluminum profile is ideal for accent lighting in the kitchen, in kitchen cabinets or above countertops, for illuminating shelves and drawers in wardrobes, for mood lighting in the living room instead of traditional moldings, for highlighting decorative items and books on shelves, for lighting stair treads in corridors, and many other different places.

Brand LUZ NEGRA
Length 3000.0mm
Width 16.0mm
Height 16.0mm
Casing colour silvery
Casing material aluminum
Polishing matt

Energy class