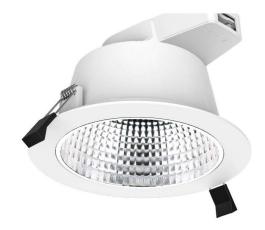

## LED downlight PROLUMEN DL98A UGR19 white round 230V 18W 1530lm 90° IP54 TRIAC 930

Product code 16802

Recessed LED luminaire for corridor lighting.

Protection class IP54 means that the luminaire is protected against normal dust and splashes from any direction - this feature makes DL98A ideal for illuminating bathrooms and other more humid spaces.

You can find this luminaire model in the LED House product range with both warm white (3000K) and daylight white (4000K) light.

High CRI level keeps the colours of illuminated areas and objects true and natural.

Correlated colour temperature warm white 3000K

1530lumens Luminous flux Luminaire's efficiency Im79 85lm/W Warranty 5 years **Brand PROLUMEN** Supply voltage 230V Dimmable **TRIAC** Output 18W Maximum output 18W Lens angle 90° 90 Cri Ugr 19 Protection class IP54

Llmf tm21 L80B10 @25°C 50.000h

50000h

Height 95.0mm
Diameter 172.0mm
Installation opening diameter 146mm
Weight 351g
Package weight 505g
In package 1pc
In box 12pcs
Casing colour white

Casing material aluminum + plastic

Polishing matt
Shape round
Work environment indoor use
Certificates CE, RoHS

Energy class

Lifespan