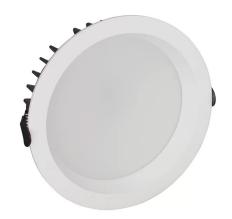

## LED downlight PROLUMEN Angers D230 white 230V 30W 2800Im 95° IP20 TRIAC 930

Product code 16803

Recessed LED ceiling light, ideal for commercial space lighting.

A higher than usual indicator, CRI90, ensures excellent color rendition and reflection of light colors. This luminaire model is available in both warm white (3000K) and daylight (4000K) options.

Correlated colour temperature warm white 3000K

2800lumens Luminous flux Luminaire's efficiency Im79 93lm/W Warranty 5 years Source of light OSRAM LED **Brand PROLUMEN** Supply voltage 230V Power factor 0.80 Dimmable **TRIAC** Output 30W 95° Lens angle Cri 90

Sdcm - macadam ellipses3Protection classIP20Lifespan50000h

Llmf tm21 L80B10 @25°C 50.000h

Height 62.0mm
Diameter 230.0mm
Installation opening diameter 200mm
In box 12pcs
Casing colour white
Casing material aluminum
Work environment indoor use