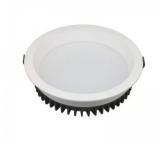

## LED downlight PROLUMEN Angers D230 white 230V 30W 2800Im 95° IP20 TRIAC 930

Product code 16803

Recessed LED ceiling light, ideal for commercial space lighting.

A higher than usual indicator, CRI90, ensures excellent color rendition and reflection of light colors. This luminaire model is available in both warm white (3000K) and daylight (4000K) options.

Sdcm - macadam ellipses3Protection classIP20Lifespan50000h

Llmf tm21 L80B10 @25°C 50.000h

Height 62.0mm
Diameter 230.0mm
Installation opening diameter 200mm
In box 12pcs
Casing colour white
Casing material aluminum
Work environment indoor use