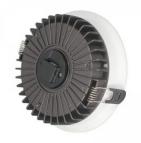

Sdcm - macadam ellipses3Protection classIP20Lifespan50000h

Llmf tm21 L80B10 @25°C 50.000h

Height 62.0mm
Diameter 230.0mm
Installation opening diameter 200mm
In box 12pcs
Casing colour white
Casing material aluminum
Work environment indoor use