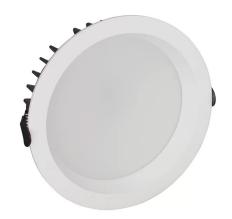

## LED downlight PROLUMEN Angers D230 TRIAC white 230V 30W 2800lm 95° IP20 930

Product code 16803

Recessed LED ceiling light, ideal for commercial space lighting.

A higher than usual indicator, CRI90, ensures excellent color rendition and reflection of light colors. This luminaire model is available in both warm white (3000K) and daylight (4000K) options.

The luminaire is designed for indoor use only, with an IP20 protection class.

In LED House's selection, this model also comes with DALI and TRIAC dimming options!

Improve the quality of light in your everyday life and choose a top-notch lighting solution from <u>the LED</u> <u>house product range!</u>

Correlated colour temperature warm white 3000K

2800lumens Luminous flux Luminaire's efficiency Im79 93lm/W Warranty 5 years Source of light OSRAM LED **Brand PROLUMEN** Supply voltage 230V Power factor 0.80 Dimmable **TRIAC** Output 30W 95° Lens angle Cri 90

Sdcm - macadam ellipses3Protection classIP20Lifespan50000h

Llmf tm21 L80B10 @25°C 50.000h

Height 62.0mm
Diameter 230.0mm
Installation opening diameter 200mm
In box 12pcs
Casing colour white
Casing material aluminum
Work environment indoor use