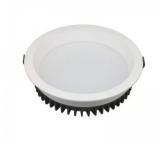

## LED downlight PROLUMEN Angers D230 TRIAC white 230V 30W 2800lm 95° IP20 930

Product code 16803

Recessed LED ceiling light, ideal for commercial space lighting.

A higher than usual indicator, CRI90, ensures excellent color rendition and reflection of light colors. This luminaire model is available in both warm white (3000K) and daylight (4000K) options.

Sdcm - macadam ellipses3Protection classIP20Lifespan50000h

Llmf tm21 L80B10 @25°C 50.000h

Height 62.0mm
Diameter 230.0mm
Installation opening diameter 200mm
In box 12pcs
Casing colour white
Casing material aluminum
Work environment indoor use